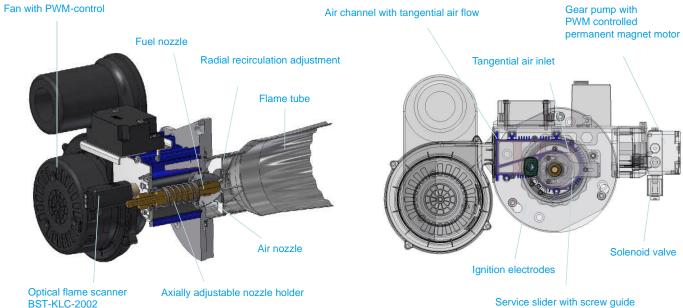

## **MODULATING BLUE FLAME OIL BURNER**

US Patent 8,882,491 B2

- < 10 ppm CO</p>
- < 50 ppm NOx (<40 possible)</li>
- Soot free combustion
- Low noise
- Stable Flame
- Good cold start performance
- · High recirculation ratio
- Easy maintenance
- Industry-standardized parts
- True modulation (1:3), not stepped
- Available up to 400,000 BTUh

Compact design and clean burn low emissions are a perfect fit for condensing boilers

Available with or without the pump, valve, fan/blower, or control. This affords the OEM an opportunity to reduce costs by obtaining these items themselves directly from those parts suppliers.