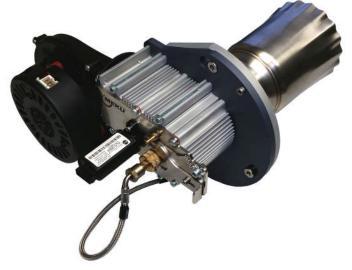

Compact design and clean burn low emissions are a perfect fit for condensing boilers

Available with or without the pump, valve, fan/blower, or control. This affords the OEM an opportunity to reduce costs by obtaining these items themselves directly from those parts suppliers.

Made in Germany with high quality materials and workmanship.

Imported and represented in North America by

IDEAL FLAME LLC 570 Morningside Drive Bridgewater NJ 08807