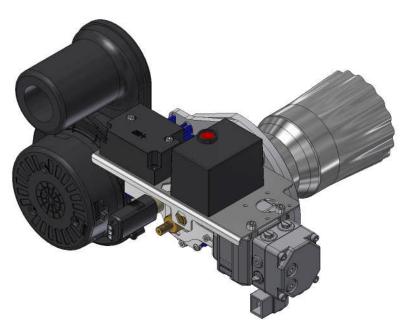

## **MODULATING BLUE FLAME OIL BURNER**

US Patent 8,882,491 B2

- < 10 ppm CO</p>
- < 50 ppm NOx (<40 possible)</li>
- Soot free combustion
- Low noise
- Stable Flame
- Good cold start performance
- · High recirculation ratio
- Easy maintenance
- Industry-standardized parts
- True modulation (1:3), not stepped
- Available up to 400,000 BTUh

Compact design and clean burn low emissions are a perfect fit for condensing boilers

Available with or without the pump, valve, fan/blower, or control. This affords the OEM an opportunity to reduce costs by obtaining these items themselves directly from those parts suppliers.